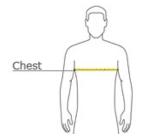

#### HOW TO MEASURE

#### CHEST

With arms down at sides, measure around the upper body, under arms and over the fullest part of the chest.