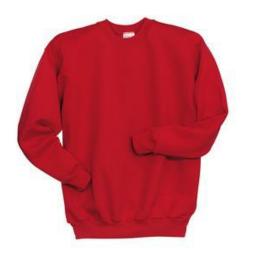

# Youth Comfortblend<sup>®</sup> Crewneck Sweatshirt P360

## 7.8-ounce, 50/50 cotton/poly low-pill Air Jet Yarn

- $\mathsf{PrintPro}^{\textcircled{R}}$  XP fleece with high-stitch density for
- superior embellishmentCoverseamed neck and armholes
- Ribbed neck, cuffs and waistband
- Set-in sleeves
- Hanes EasyColor program, haneseasycolor.com